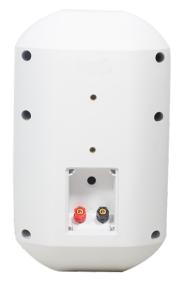

This speaker employs waterproof speaker drivers, robust HIPS cabinet and alloy bracket, features **water resistant IP65 level**.

A rear selectable knob allows you to switch among **8 ohm**, **70 V** and **100 V** inputs.

## **Specification:**

|                     | FYW-60WB                               |
|---------------------|----------------------------------------|
| 100V input:         | 7.5W/15W/30W/60W                       |
| 70V input:          | 3.75W/7.5W/15W/30W/60W                 |
| 8 Ohm input:        | 60W                                    |
| Ip Rated            | lp65 waterproof                        |
| Sensitivity(1m/1W): | 94±3 dB                                |
| Frequency Response: | 60Hz-20KHz                             |
| Dimension(D*W*H):   | 200*190*330 mm (without bracket)       |
| Installation:       | Adjustable bracket                     |
| Material:           | HIPS housing and bracket, alloy grille |
| Net Weight:         | 3.60 kg                                |
| Gross Weight:       | 4.30 kg                                |
| Woofer Driver:      | 6.5"*1 (waterproof)                    |
| Tweeter Driver:     | 1.5"*1 (waterproof)                    |
| Finish:             | White or Black                         |
|                     |                                        |