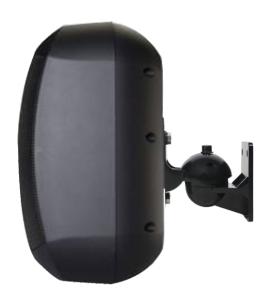

8 Ohm input: 60W.

- **X** Black and white color available.
- \* Adjustable mounting bracket supplied.

Installation bracket

## **Specification:**

|                     | FYW-60WB                               |
|---------------------|----------------------------------------|
| 100V input:         | 7.5W/15W/30W/60W                       |
| 70V input:          | 3.75W/7.5W/15W/30W/60W                 |
| 8 Ohm input:        | 60W                                    |
| Ip Rated            | lp65 waterproof                        |
| Sensitivity(1m/1W): | 94±3 dB                                |
| Frequency Response: | 60Hz-20KHz                             |
| Dimension(D*W*H):   | 200*190*330 mm (without bracket)       |
| Installation:       | Adjustable bracket                     |
| Material:           | HIPS housing and bracket, alloy grille |
| Net Weight:         | 3.60 kg                                |
| Gross Weight:       | 4.30 kg                                |
| Woofer Driver:      | 6.5"*1 (waterproof)                    |
| Tweeter Driver:     | 1.5"*1 (waterproof)                    |
| Finish:             | White or Black                         |
|                     |                                        |