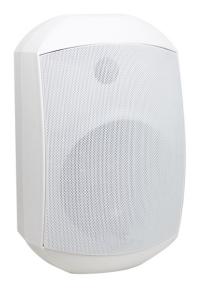

## **Description & Feature:**

The **Waterproof** 2 Way On Wall Speaker is designed with woofer and tweeter, the **woofer 6.5**" is constructed from polypropylene and has a rubber surround,

the directional **tweeter** has a ferrofluid cooled silk dome.

This speaker employs waterproof speaker drivers, robust HIPS cabinet and alloy bracket, features **water resistant IP65 level**.

A rear selectable knob allows you to switch among **8 ohm**, **70 V** and **100 V** inputs.

## **Specification:**

|                     | FYW-60WB                               |
|---------------------|----------------------------------------|
| 100V input:         | 7.5W/15W/30W/60W                       |
| 70V input:          | 3.75W/7.5W/15W/30W/60W                 |
| 8 Ohm input:        | 60W                                    |
| Ip Rated            | lp65 waterproof                        |
| Sensitivity(1m/1W): | 94±3 dB                                |
| Frequency Response: | 60Hz-20KHz                             |
| Dimension(D*W*H):   | 200*190*330 mm (without bracket)       |
| Installation:       | Adjustable bracket                     |
| Material:           | HIPS housing and bracket, alloy grille |
| Net Weight:         | 3.60 kg                                |
| Gross Weight:       | 4.30 kg                                |
| Woofer Driver:      | 6.5"*1 (waterproof)                    |
| Tweeter Driver:     | 1.5"*1 (waterproof)                    |
| Finish:             | White or Black                         |
|                     |                                        |