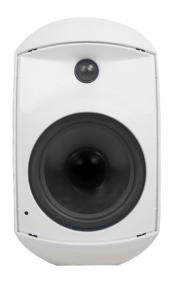

## **Description & Feature:**

The **Waterproof** 2 Way On Wall Speaker is designed with woofer and tweeter, the **woofer 6.5**" is constructed from polypropylene and has a rubber surround,

the directional **tweeter** has a ferrofluid cooled silk dome.

## **Specification:**

|                     | FYW-60WB                               |
|---------------------|----------------------------------------|
| 100V input:         | 7.5W/15W/30W/60W                       |
| 70V input:          | 3.75W/7.5W/15W/30W/60W                 |
| 8 Ohm input:        | 60W                                    |
| Ip Rated            | lp65 waterproof                        |
| Sensitivity(1m/1W): | 94±3 dB                                |
| Frequency Response: | 60Hz-20KHz                             |
| Dimension(D*W*H):   | 200*190*330 mm (without bracket)       |
| Installation:       | Adjustable bracket                     |
| Material:           | HIPS housing and bracket, alloy grille |
| Net Weight:         | 3.60 kg                                |
| Gross Weight:       | 4.30 kg                                |
| Woofer Driver:      | 6.5"*1 (waterproof)                    |
| Tweeter Driver:     | 1.5"*1 (waterproof)                    |
| Finish:             | White or Black                         |
|                     |                                        |