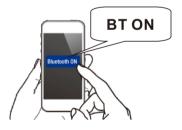

### **BT Operations:**

\*Note: The BT name of this speaker is "BGM SYSTEM"

In order to enjoy music from a BT device on this speaker, the BT device must first be paired with this speaker.

Once the BT device has been paired, it does not need to be paired again.

1. Activate the BT settings on your mobile device.

2. Select this unit " $\mathbf{BGM}$  SYSTEM" when its name appears in the list of devices displayed on the screen of your mobile device.

Perform the connection with your mobile device close to the unit (about 1 m). At the end of the pairing, the name "BGM SYSTEM" appears on the paired list of your mobile device.