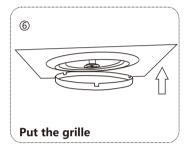

allation: in ceiling;

Finish: white; baffle & Enclosure: ABS resin, grille & mounting hardware steel alloy; Power supply: DC24V 2A with AC adapter.

Dimension: Φ270\*105mm; Cutting hole: Ф240mm; Net weight: 2.30kg.

## Features:

- Solution of stereo wireless Bluetooth transmission, the adoption of BK8000L BEKEN chip module with high-quality sound quality and compatibility;
- DC24V/2A power supply with AC adapter;
- Bluetooth ransmission distance 10 meters;
- One Aux Input for connecting external audio source;
- Digital Class D amplifier with output 2\*40W;
- 2-way coaxial system;
- Frame-mounted dog-ear hook provideing secure, low-noise connections and easy installation;
- Attractive color ABS resin finish with white grille suits any decor.





(Optional)

#### Installation:













### **BT Operations:**

\*Note: The BT name of this speaker is "BGM SYSTEM"

In order to enjoy music from a BT device on this speaker, the BT device must first be paired with this speaker.

Once the BT device has been paired, it does not need to be paired again.

1. Activate the BT settings on your mobile device.



2. Select this unit " $\mathbf{BGM}$  SYSTEM" when its name appears in the list of devices displayed on the screen of your mobile device.

Perform the connection with your mobile device close to the unit (about 1 m). At the end of the pairing, the name "BGM SYSTEM" appears on the paired list of your mobile device.

\*Note: Enter "1688" when the password is requested on the screen of the your mobile device.

- 3. Play music using any app on your moblie device.
- \* The next ti