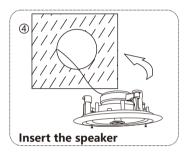

Installation: in ceiling;

Finish: white; baffle & Enclosure: ABS resin, grille & mounting hardware steel alloy; Power supply: DC24V 2A with AC adapter.

Dimension: Φ270\*105mm; Cutting hole: Ф240mm; Net weight: 2.30kg.

## Features:

- Solution of stereo wireless Bluetooth transmission, the adoption of BK8000L BEKEN chip module with high-quality sound quality and compatibility;
- DC24V/2A power supply with AC adapter;
- Bluetooth ransmission distance 10 meters;
- One Aux Input for connecting external audio source;
- Digital Class D amplifier with output 2\*40W;
- 2-way coaxial system;
- Frame-mounted dog-ear hook provideing secure, low-noise connections and easy installation;
- Attractive color ABS resin finish with white grille suits any decor.





(Optional)

#### Installation:













### **BT Operations:**

\*Note: The BT name of this speaker is "BGM SYSTEM"

In order to enjoy music from a BT device on this speaker, the BT device must first be paired with this speaker.

Once the BT device has been paired, it does not need to be paired again.

1. Activate the BT settings on your mobile device.



2. Select this unit " $\mathbf{BGM}$  SYSTEM" when its name appears in the list of devices displayed on the screen of your mobile device.

Perform the connection with your mobile device close to the unit (about 1 m). At the end of the pairing, the name "BGM SYSTEM" appears on the paired list of your mobile device.

\*Note: Enter "1688" when the password is requested on the screen of the your mobile device.

- 3. Play music using any app on your moblie device.
- \* The nex