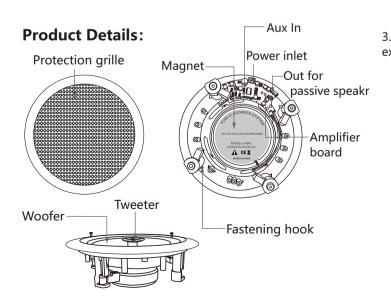

# **Specifications:**

Frequency Response: 70Hz-20KHz (±3dB); THD: <0.05% at 1kHz, 1/3 rated power;

S/N: >70dB;

Protocols: HFPV1.5, A2DPV1.2, AVRCPV1.4,

HSP1.2, GAVDP1.2, IOP;

Amplifier: 2\*40W

Speaker driver: woofer 8"\*1 + tweeter 1"\*1;

## Features:

- Solution of stereo wireless Bluetooth transmission, the adoption of BK8000L BEKEN chip module with high-quality sound quality and compatibility;
- DC24V/2A power supply with AC adapter;
- Bluetooth ransmission distance 10 meters;
- One Aux Input for connecting external audio source;
- Digital Class D amplifier with output 2\*40W;
- 2-way coaxial system;
- Frame-mounted dog-ear hook provideing secure, low-noise connections and easy installation;
- Attractive color ABS resin finish with white grille suits any decor.