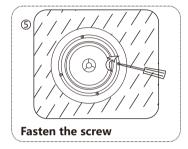

stallation: in ceiling;

Finish: white; baffle & Enclosure: ABS resin, grille & mounting hardware steel alloy; Power supply: DC24V 2A with AC adapter.

Dimension: Φ270\*105mm; Cutting hole: Ф240mm; Net weight: 2.30kg.

## Features:

- Solution of stereo wireless Bluetooth transmission, the adoption of BK8000L BEKEN chip module with high-quality sound quality and compatibility;
- DC24V/2A power supply with AC adapter;
- Bluetooth ransmission distance 10 meters;
- One Aux Input for connecting external audio source;
- Digital Class D amplifier with output 2\*40W;
- 2-way coaxial system;
- Frame-mounted dog-ear hook provideing secure, low-noise connections and easy installation;
- Attractive color ABS resin finish with white grille suits any decor.





(Optional)

#### Installation:













### **BT Operations:**

\*Note: The BT name of this speaker is "BGM SYSTEM"

In order to enjoy music from a BT device on this speaker, the BT device must first be paired with this speaker.

Once the BT device has been paired, it does not need to be paired again.

1. Activate the BT settings on your mobile device.



2. Select this unit " $\mathbf{BGM}$  SYSTEM" when its name appears in the list of devices displayed on the screen of your mobile device.

Perform the connection with your mobile device close to the unit (about 1 m). At the end of the pairing, the name "BGM SYSTEM" appears on the paired list of your mobile device.

\*Note: Enter "1688" when the password is requested on the screen of the your mobile device.

- 3. Play music using any app on your moblie device.
- \* The next