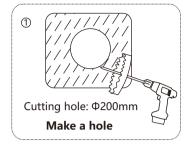

Installation: in ceiling;

Finish: white; baffle & Enclosure: ABS resin, grille & mounting hardware steel alloy; Power supply: DC24V 2A with AC adapter.

Dimension: Φ270\*105mm; Cutting hole: Ф240mm; Net weight: 2.30kg.

#### Installation: