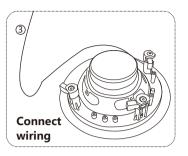

Installation: in ceiling;

Finish: white; baffle & Enclosure: ABS resin, grille & mounting hardware steel alloy; Power supply: DC24V 2A with AC adapter.

Dimension: Φ270\*105mm; Cutting hole: Ф240mm; Net weight: 2.30kg.

## Features:

- Solution of stereo wireless Bluetooth transmission, the adoption of BK8000L BEKEN chip module with high-quality sound quality and compatibility;
- DC24V/2A power supply with AC adapter;
- Bluetooth ransmission distance 10 meters;
- One Aux Input for connecting external audio source;
- Digital Class D amplifier with output 2\*40W;
- 2-way coaxial system;
- Frame-mounted dog-ear hook provideing secure, low-noise connections and easy installation;
- Attractive color ABS resin finish with white grille suits any decor.





(Optional)

#### Installation:













### **BT Operations:**

\*Note: The BT name of this speaker is "BGM SYSTEM"

In order to enjoy music from a BT device on this speaker, the BT device must first be paired with this speaker.

Once the BT device has been paired, it does not need to be paired again.

1. Activate the BT settings on your mobile device.



2. Select this unit " $\mathbf{BGM}$  SYSTEM" when its name appears in the list of devices displayed on the screen of your mobile device.

Perform the connection with your mobile device close to the unit (about 1 m). At the end of the pairing, the name "BGM SYSTEM" appears on the paired list of your mobile device.

\*Note: Enter "1688" when the password is requested on the screen of the your mobile device.

- 3. Play music using any app on your moblie device.
- \* The n