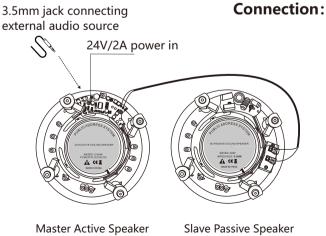

Installation: in ceiling;

Finish: white; baffle & Enclosure: ABS resin, grille & mounting hardware steel alloy; Power supply: DC24V 2A with AC adapter.

Dimension: Φ270\*105mm; Cutting hole: Ф240mm; Net weight: 2.30kg.

## Features:

- Solution of stereo wireless Bluetooth transmission, the adoption of BK8000L BEKEN chip module with high-quality sound quality and compatibility;
- DC24V/2A power supply with AC adapter;
- Bluetooth ransmission distance 10 meters;
- One Aux Input for connecting external audio source;
- Digital Class D amplifier with output 2\*40W;
- 2-way coaxial system;
- Frame-mounted dog-ear hook provideing secure, low-noise connections and easy installation;
- Attractive color ABS resin finish with white grille suits any decor.

#### Installation: