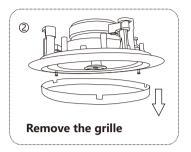

1;

Installation: in ceiling;

Finish: white; baffle & Enclosure: ABS resin, grille & mounting hardware steel alloy; Power supply: DC24V 2A with AC adapter.

Dimension: Φ270\*105mm; Cutting hole: Ф240mm; Net weight: 2.30kg.

## Features:

- Solution of stereo wireless Bluetooth transmission, the adoption of BK8000L BEKEN chip module with high-quality sound quality and compatibility;
- DC24V/2A power supply with AC adapter;
- Bluetooth ransmission distance 10 meters;
- One Aux Input for connecting external audio source;
- Digital Class D amplifier with output 2\*40W;
- 2-way coaxial system;
- Frame-mounted dog-ear hook provideing secure, low-noise connections and easy installation;
- Attractive color ABS resin finish with white grille suits any decor.





(Optional)

#### Installation:













### **BT Operations:**

\*Note: The BT name of this speaker is "BGM SYSTEM"

In order to enjoy music from a BT device on this speaker, the BT device must first be paired with this speaker.

Once the BT device has been paired, it does not need to be paired again.

1. Activate the BT settings on your mobile device.



2. Select this unit " $\mathbf{BGM}$  SYSTEM" when its name appears in the list of devices displayed on the screen of your mobile device.

Perform the connection with your mobile device close to the unit (about 1 m). At the end of the pairing, the name "BGM SYSTEM" appears on the paired list of your mobile device.

\*Note: Enter "1688" when the password is requested on the screen of the your mobile device.

- 3. Play music using any app on your moblie device.
- \* The