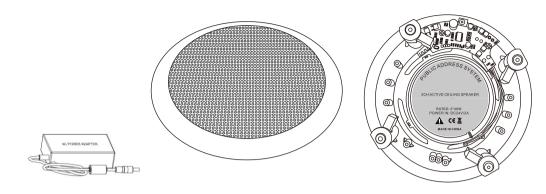

### **Contents:**

| Active master speaker |  |
|-----------------------|--|
| Passive slave speaker |  |
| Manual                |  |
| Power adapter         |  |

# **Specifications:**

Frequency Response: 70Hz-20KHz (±3dB); THD: <0.05% at 1kHz, 1/3 rated power;

S/N: >70dB;

Protocols: HFPV1.5, A2DPV1.2, AVRCPV1.4,

HSP1.2, GAVDP1.2, IOP;

Amplifier: 2\*40W

Speaker driver: woofer 8"\*1 + tweeter 1"\*1;

Installation: in ceiling;

Finish: white; baffle & Enclosure: ABS resin, grille & mounting hardware steel alloy; Power supply: DC24V 2A with AC adapter.

Dimension: Φ270\*105mm; Cutting hole: Ф240mm; Net weight: 2.30kg.