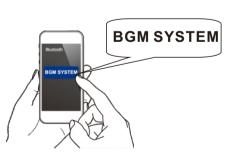

### **BT Operations:**

\*Note: The BT name of this speaker is "BGM SYSTEM"

In order to enjoy music from a BT device on this speaker, the BT device must first be paired with this speaker.

Once the BT device has been paired, it does not need to be paired again.

1. Activate the BT settings on your mobile device.

2. Select this unit " $\mathbf{BGM}$  SYSTEM" when its name appears in the list of devices displayed on the screen of your mobile device.

Perform the connection with your mobile device close to the unit (about 1 m). At the end of the pairing, the name "BGM SYSTEM" appears on the paired list of your mobile device.