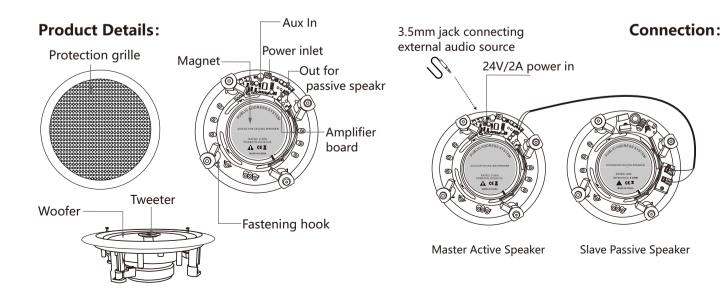

# Specifications:

Frequency Response: 90Hz-20KHz (±3dB) ; THD: <0.05% at 1kHz, 1/3 rated power; S/N: >70dB; Protocols: HFPV1.5, A2DPV1.2, AVRCPV1.4, HSP1.2, GAVDP1.2, IOP; Amplifier: 2\*30W Speaker driver: woofer 6"\*1 + tweeter 1"\*1; Installation: in ceiling; Finish : white; baffle & Enclosure: ABS resin, grille & mounting hardware steel alloy; Power supply: DC24V 2A with AC adapter. Dimension: Φ230\*90mm; Cutting hole: Φ200mm; Net weight: 1.60kg.

## Features:

- Solution of stereo wireless Bluetooth transmission, the adoption of BK8000L BEKEN chip modulewith high-quality sound quality and compatibility;
- DC24V/2A power supply with AC adapter;
- Bluetooth ransmission distance 10 meters;
- One Aux Input for connecting external audio source;
- Digital Class D amplifier with output 2\*30W;
- 2-way coaxial system;
- Frame-mounted dog-ear hook provideing secure, low-noise connections and easy installation;
- Attractive color ABS resin finish with white grille suits any decor.