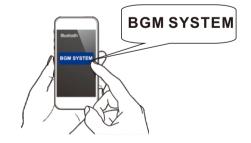

### **BT Operations:**

\*Note: The BT name of this speaker is "BGM SYSTEM"

In order to enjoy music from a BT device on this speaker, the BT device must first be paired with this speaker. Once the BT device has been paired, it does not need to be paired again.

1. Activate the BT settings on your mobile device.

2. Select this unit "**BGM SYSTEM**" when its name appears in the list of devices displayed on the screen of your mobile device.

Perform the connection with your mobile device close to the unit (about 1 m). At the end of the pairing, the name "BGM SYSTEM" appears on the paired list of your mobile device.

\*Note: Enter "**1688**" when the password is requested on the screen of the your mobile device.

3. Play music using any app on your moblie device.

 $^{\star}$  The next time the input source is switched to BT, this speaker automatically