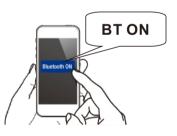

### **BT Operations:**

\*Note: The BT name of this speaker is "BGM SYSTEM"

In order to enjoy music from a BT device on this speaker, the BT device must first be paired with this speaker. Once the BT device has been paired, it does not need to be paired again.

1. Activate the BT settings on your mobile device.

2. Select this unit "**BGM SYSTEM**" when its name appears in the list of devices displayed on the screen of your mobile device.

Perform the connection with your mobile device close to the unit (about 1 m). At the end of the pairing, the name "BGM SYSTEM" appears on the paired list of your mobile device.