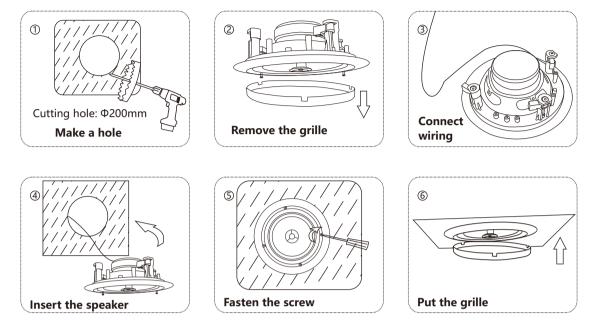

nstallation: in ceiling; Finish : white; baffle & Enclosure: ABS resin, grille & mounting hardware steel alloy; Power supply: DC24V 2A with AC adapter. Dimension: Φ230\*90mm; Cutting hole: Φ200mm; Net weight: 1.60kg.

## Features:

- Solution of stereo wireless Bluetooth transmission, the adoption of BK8000L BEKEN chip modulewith high-quality sound quality and compatibility;
- DC24V/2A power supply with AC adapter;
- Bluetooth ransmission distance 10 meters;
- One Aux Input for connecting external audio source;
- Digital Class D amplifier with output 2\*30W;
- 2-way coaxial system;
- Frame-mounted dog-ear hook provideing secure, low-noise connections and easy installation;
- Attractive color ABS resin finish with white grille suits any decor.



#### www.fyb-audio.com

#### Installation:



### **BT Operations:**

\*Note: The BT name of this speaker is "BGM SYSTEM"

In order to enjoy music from a BT device on this speaker, the BT device must first be paired with this speaker. Once the BT device has been paired, it does not need to be paired again.

1. Activate the BT settings on your mobile device.







2. Select this unit "**BGM SYSTEM**" when its name appears in the list of devices displayed on the screen of your mobile device.

Perform the connection with your mobile device close to the unit (about 1 m). At the end of the pairing, the name "BGM SYSTEM" appears on the paired list of your mobile device.

\*Note: Enter "**1688**" when the password is requested on the screen of the your mobile device.

3. Play music using any app on your moblie device.

 $^{\star}$  The ne