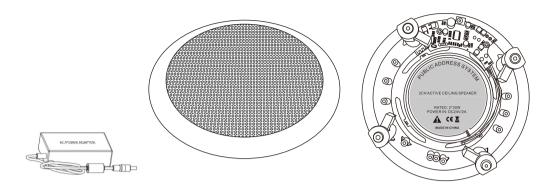

## **Contents:**

| Active master speaker | 1 |
|-----------------------|---|
| Passive slave speaker | 1 |
| Manual                | 1 |
| Power adapter         | 1 |

# Specifications:

Frequency Response: 90Hz-20KHz (±3dB) ; THD: <0.05% at 1kHz, 1/3 rated power; S/N: >70dB; Protocols: HFPV1.5, A2DPV1.2, AVRCPV1.4, HSP1.2, GAVDP1.2, IOP; Amplifier: 2\*30W Speaker driver: woofer 6"\*1 + tweeter 1"\*1; Installation: in ceiling; Finish : white; baffle & Enclosure: ABS resin, grille & mounting hardware steel alloy; Power supply: DC24V 2A with AC adapter. Dimension: Φ230\*90mm; Cutting hole: Φ200mm; Net weight: 1.60kg.