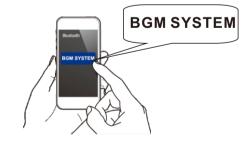

#### **BT Operations:**

\*Note: The BT name of this speaker is "BGM SYSTEM"

In order to enjoy music from a BT device on this speaker, the BT device must first be paired with this speaker. Once the BT device has been paired, it does not need to be paired again.

1. Activate the BT settings on your mobile device.

2. Select this unit "**BGM SYSTEM**" when its name appears in the list of devices displayed on the screen of your mobile device.

Perform the connection with your mobile device close to the unit (about 1 m). At the end of the pairing, the name "BGM SYSTEM" appears on the paired list of your mobile device.