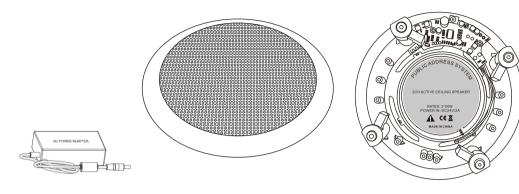

### **Contents**:

| Active master speaker | 1 |
|-----------------------|---|
| Passive slave speaker | 1 |
| Manual                | 1 |
| Power adapter         | 1 |

## Specifications:

Frequency Response: 90Hz-20KHz (±3dB) ; THD: <0.05% at 1kHz, 1/3 rated power; S/N: >70dB; Protocols: HFPV1.5, A2DPV1.2, AVRCPV1.4, HSP1.2, GAVDP1.2, IOP; Amplifier: 2\*20W Speaker driver: woofer 5"\*1 + tweeter 1"\*1; Installation: in ceiling; Finish : white; baffle & Enclosure: ABS resin, grille & mounting hardware steel alloy; Power supply: DC24V 2A with AC adapter. Dimension: Φ203\*80mm; Cutting hole: Φ170mm; Net weight: 1.25kg.