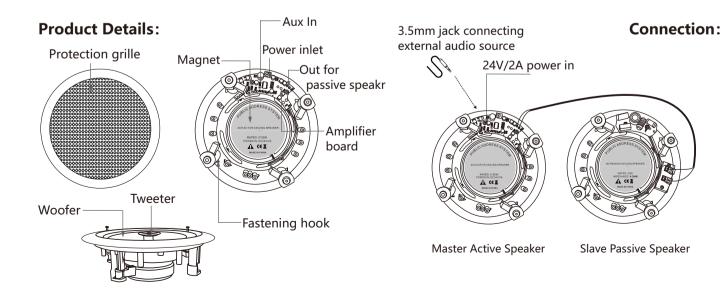

## Specifications:

Frequency Response: 90Hz-20KHz (±3dB) ; THD: <0.05% at 1kHz, 1/3 rated power; S/N: >70dB; Protocols: HFPV1.5, A2DPV1.2, AVRCPV1.4, HSP1.2, GAVDP1.2, IOP; Amplifier: 2\*20W Speaker driver: woofer 5"\*1 + tweeter 1"\*1; Installation: in ceiling; Finish : white; baffle & Enclosure: ABS resin, grille & mounting hardware steel alloy; Power supply: DC24V 2A with AC adapter. Dimension: Φ203\*80mm; Cutting hole: Φ170mm; Net weight: 1.25kg.

### Features:

- Solution of stereo wireless Bluetooth transmission, the adoption of BK8000L BEKEN chip modulewith high-quality sound quality and compatibility;
- DC24V/2A power supply with AC adapter;
- Bluetooth ransmission distance 10 meters;
- One Aux Input for connecting external audio source;
- Digital Class D amplifier with output 2\*20W;
- 2-way coaxial system;
- Frame-mounted dog-ear hook provideing secure, low-noise connections and easy installation;
- Attractive color ABS resin finish with white grille suits any decor.