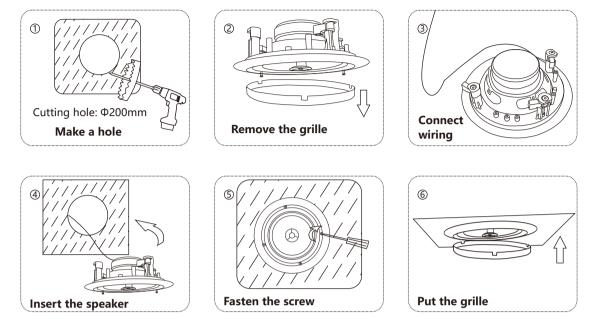

stallation: in ceiling; Finish : white; baffle & Enclosure: ABS resin, grille & mounting hardware steel alloy; Power supply: DC24V 2A with AC adapter. Dimension: Φ203\*80mm; Cutting hole: Φ170mm; Net weight: 1.25kg.

### Features:

- Solution of stereo wireless Bluetooth transmission, the adoption of BK8000L BEKEN chip modulewith high-quality sound quality and compatibility;
- DC24V/2A power supply with AC adapter;
- Bluetooth ransmission distance 10 meters;
- One Aux Input for connecting external audio source;
- Digital Class D amplifier with output 2\*20W;
- 2-way coaxial system;
- Frame-mounted dog-ear hook provideing secure, low-noise connections and easy installation;
- Attractive color ABS resin finish with white grille suits any decor.



#### www.fyb-audio.com

#### Installation:



#### **BT Operations:**

\*Note: The BT name of this speaker is "BGM SYSTEM"

In order to enjoy music from a BT device on this speaker, the BT device must first be paired with this speaker. Once the BT device has been paired, it does not need to be paired again.

1. Activate the BT settings on your mobile device.





2. Select this unit "**BGM SYSTEM**" when its name appears in the list of devices displayed on the screen of your mobile device.

Perform the connection with your mobile device close to the unit (about 1 m). At the end of the pairing, the name "BGM SYSTEM" appears on the paired list of your mobile device.

\*Note: Enter "**1688**" when the password is requested on the screen of the your mobile device.

3. Play music using any app on your moblie device.

 $^{\star}$  The nex