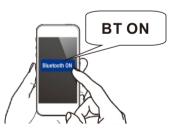

#### **BT Operations:**

\*Note: The BT name of this speaker is "BGM SYSTEM"

In order to enjoy music from a BT device on this speaker, the BT device must first be paired with this speaker. Once the BT device has been paired, it does not need to be paired again.

1. Activate the BT settings on your mobile device.

2. Select this unit "**BGM SYSTEM**" when its name appears in the list of devices displayed on the screen of your mobile device.

Perform the connection with your mobile device close to the unit (about 1 m). At the end of the pairing, the name "BGM SYSTEM" appears on the paired list of your mobile device.