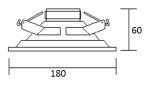

## Specification:

| Model              | FCS-334                                   |
|--------------------|-------------------------------------------|
| Description        | Ceiling Speaker                           |
| Rated Power Output | 1.5W-3W-6W                                |
| Line Input         | 100V or 70V                               |
| Frequency Response | 100-13KHz                                 |
| SPL(@1W/m)         | 91dB                                      |
| Speaker Unit       | 4" full range paper cone                  |
| Cutout Size        | 155mm                                     |
| Dimension          | 180(D)×60(H)mm                            |
| Material           | Metal enclosure and metal grille in white |
| Mounting Way       | In-ceiling spring clip quick installation |
| Weight             | 0.69kg                                    |
| Packaging          | 385×380×345mm (20PCS)                     |

## **Dimension & Mounting:**

Frequency Response VS SPL: