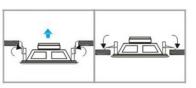

## Feature:

- ✓ Commercial ceiling speaker with transformer.
- $\checkmark$  4" ceiling speaker for BGM and PA system use.
- $\checkmark$  Compact size consistent with spot lighting and architectural design.
- ✓ Ideal for school, office, hotel and airport background music system.
- ✓ Rated power output 1.5W-3W-6W at 100V.
- ✓ 4" full range paper driver unit.
- ✓ Line input 100V or 70V.
- ✓ Metal enclosure and metal grille in white.
- ✓ In-ceiling quick installation by spring clip.

## **Dimension & Mounting:**

Frequency Response VS SPL: