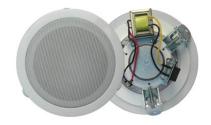

## 4" Ceiling Speaker (1.5-3-6W) FCS-334

## Feature:

- ✓ Commercial ceiling speaker with transformer.
- $\checkmark$  4" ceiling speaker for BGM and PA system use.
- $\checkmark$  Compact size consistent with spot lighting and architectural design.
- ✓ Ideal for school, office, hotel and airport background music system.
- ✓ Rated power output 1.5W-3W-6W at 100V.
- ✓ 4" full range paper driver unit.
- ✓ Line input 100V or 70V.
- ✓ Metal enclosure and metal grille in white.
- ✓ In-ceiling quick installation by spring clip.