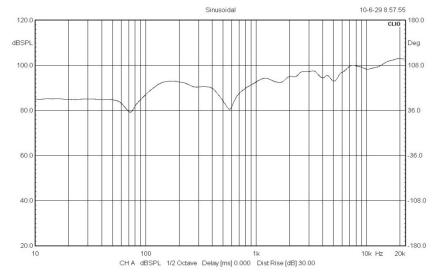

## Specification:

| Model              | FCS-334                                   |
|--------------------|-------------------------------------------|
| Description        | Ceiling Speaker                           |
| Rated Power Output | 1.5W-3W-6W                                |
| Line Input         | 100V or 70V                               |
| Frequency Response | 100-13KHz                                 |
| SPL(@1W/m)         | 91dB                                      |
| Speaker Unit       | 4" full range paper cone                  |
| Cutout Size        | 155mm                                     |
| Dimension          | 180(D)×60(H)mm                            |
| Material           | Metal enclosure and metal grille in white |
| Mounting Way       | In-ceiling spring clip quick installation |
| Weight             | 0.69kg                                    |
| Packaging          | 385×380×345mm (20PCS)                     |

## **Dimension & Mounting:**

Frequency Response VS SPL: