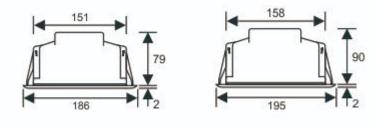

## Specification:

| Model              | FCS-104H                                  |
|--------------------|-------------------------------------------|
| Description        | Ceiling Speaker                           |
| Rated Power Output | 6W                                        |
| Line Input         | 100V or 70V                               |
| Frequency Response | 100-13KHz                                 |
| SPL(@1W/m)         | 88dB                                      |
| Speaker Unit       | 5" full range paper cone                  |
| Cutout Size        | 151mm                                     |
| Dimension          | 183(D)×72(H)mm                            |
| Material           | ABS enclosure and ABS grille in white     |
| Mounting Way       | In-ceiling spring clip quick installation |
| Weight             | 0.6kg                                     |
| Packaging          | 620×350×270mm (20PCS)                     |

## **Dimension & Mounting:**