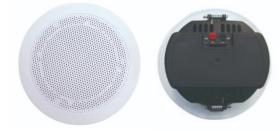

## 5" Ceiling Speaker (6W) FCS-104H

## Feature:

- ✓ Commercial ceiling speaker with transformer.
- $\checkmark~~5''$  ceiling speaker for BGM and PA system use.
- $\checkmark$  Ideal for school, office, hotel and airport background music system.
- ✓ Rated power output 6W at 100V.
- ✓ 5" full range paper driver unit.
- ✓ Line input 100V or 70V.
- ✓ Plastic enclosure and ABS grille in white.
- $\checkmark$  In-ceiling quick installation by spring clip.

## Specification:

| Model              | FCS-104H                                  |
|--------------------|-------------------------------------------|
| Description        | Ceiling Speaker                           |
| Rated Power Output | 6W                                        |
| Line Input         | 100V or 70V                               |
| Frequency Response | 100-13KHz                                 |
| SPL(@1W/m)         | 88dB                                      |
| Speaker Unit       | 5" full range paper cone                  |
| Cutout Size        | 151mm                                     |
| Dimension          | 183(D)×72(H)mm                            |
| Material           | ABS enclosure and ABS grille in white     |
| Mounting Way       | In-ceiling spring clip quick installation |
| Weight             | 0.6kg                                     |
| Packaging          | 620×350×270mm (20PCS)                     |