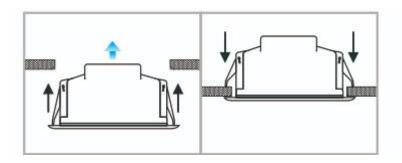

## Feature:

- ✓ Commercial ceiling speaker with transformer.
- $\checkmark~~5''$  ceiling speaker for BGM and PA system use.
- $\checkmark$  Ideal for school, office, hotel and airport background music system.
- ✓ Rated power output 6W at 100V.
- ✓ 5" full range paper driver unit.
- ✓ Line input 100V or 70V.
- ✓ Plastic enclosure and ABS grille in white.
- $\checkmark$  In-ceiling quick installation by spring clip.

## **Dimension & Mounting:**