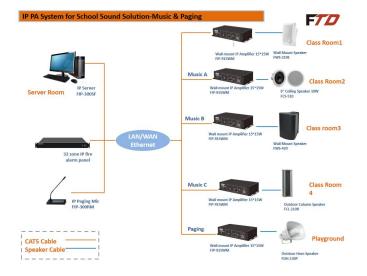

|
| Connector           | One RJ45 port, one mic input and one line input and one line output |
| Speaker Output      | 8 Ohm                                                               |
| Working Temperature | -5°C to +40°C                                                       |
| Humidity            | 10% ~ 90%                                                           |
| Power Consumption   | 60W                                                                 |
| Power Supply        | AC220V, 50-60Hz                                                     |
| Dimensions          | 156x156x35mm                                                        |
| Weight              | 0.8kg                                                               |

## System Diagram: