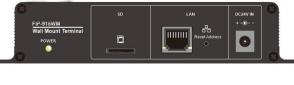

## IP-Network Wall Mount Bluetooth Amplifier (2\*15W 8ohms) FIP-915WM

## Feature:

- IP network amplifier with audio decoder
- Huge system capacity of 5,000 zones paging and multiple BGM system.
- IP based public address system over LAN/WAN or Internet.
- Minimum cable connection by using existing network framework.
- IP audio decoder built-in 2×15 Watt/8 Ohm Amplifier.
- One microphone input and one line input and one line output.
- Enable to broadcast Mp3 program or pre-recorded voice message from PC server to IP amplifier.
- Contact in and contact out can be programmed to play music or pre-recorded message to pre-set zones.
- Support DC24V input /SD Player and Bluetooth player

## Specification:

| opeemeation         |                                                                     |
|---------------------|---------------------------------------------------------------------|
| Model               | FIP-915WM                                                           |
| Description         | IP Audio Decoder with Amplifier                                     |
| Rated Power Output  | 2×15 Watt/8 Ohm                                                     |
| Protocol Support    | TCP/IP, UDP, IGMP, ARP, UDP                                         |
| Transmit Speed      | 10/100Mbps                                                          |
| Audio Format        | 16 digit stereo CD tone                                             |
| Frequency Response  | 20Hz~16KHz                                                          |
| THD                 | ≤0.3%                                                               |
| S/N Ratio           | ≥85dB                                                               |
| Connector           | One RJ45 port, one mic input and one line input and one line output |
| Speaker Output      | 8 Ohm                                                               |
| Working Temperature | -5°C to +40°C                                                       |
| Humidity            | 10% ~ 90%                                                           |
| Power Consumption   | 60W                                                                 |
| Power Supply        | AC220V, 50-60Hz                                                     |
| Dimensions          | 156x156x35mm                                                        |
| Weight              | 0.8kg                                                               |