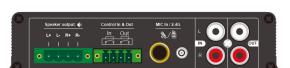

## IP-Network Wall Mount Bluetooth Amplifier (2\*15W 8ohms) FIP-915WM

## Feature:

- IP network amplifier with audio decoder
- Huge system capacity of 5,000 zones paging and multiple BGM system.
- IP based public address system over LAN/WAN or Internet.
- Minimum cable connection by using existing network framework.
- IP audio decoder built-in 2×15 Watt/8 Ohm Amplifier.
- One microphone input and one line input and one line output.
- Enable to broadcast Mp3 program or pre-recorded voice message from PC server to IP amplifier.
- Contact in and contact out can be programmed to play music or pre-recorded message to pre-set zones.
- Support DC24V input /SD Player and Bluetooth player

## Specification:

| opeemeation         |                                                                     |
|---------------------|---------------------------------------------------------------------|
| Model               | FIP-915WM                                                           |
| Description         | IP Audio Decoder with Amplifier                                     |
| Rated Power Output  | 2×15 Watt/8 Ohm                                                     |
| Protocol Support    | TCP/IP, UDP, IGMP, ARP, UDP                                         |
| Transmit Speed      | 10/100Mbps                                                          |
| Audio Format        | 16 digit stereo CD tone                                             |
| Frequency Response  | 20Hz~16KHz                                                          |
| THD                 | ≤0.3%                                                               |
| S/N Ratio           | ≥85dB                                                               |
| Connector           | One RJ45 port, one mic input and one line input and one line output |
| Speaker Output      | 8 Ohm                                                               |
| Working Temperature | -5°C to +40°C                                                       |
| Humidity            | 10% ~ 90%                                                           |
| Power Consumption   | 60W                                                                 |
| Power Supply        | AC220V, 50-60Hz                                                     |
| Dimensions          | 156x156x35mm                                                        |
| Weight              | 0.8kg                                                               |