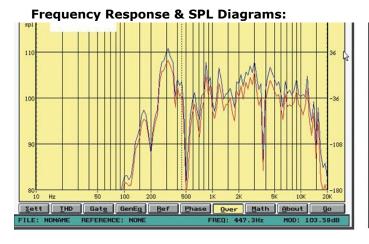

## Specification:

| Model                     | FWS-606                                  |
|---------------------------|------------------------------------------|
| Description               | Wall Mount Speaker                       |
| <b>Rated Power Output</b> | 3W/6W                                    |
| Line Input                | 100V or 70V                              |
| Frequency Response        | 130-15KHz                                |
| SPL(@1W/m)                | 92dB                                     |
| Speaker Unit              | 5" full range paper cone                 |
| Dimension                 | 312(W)×210(D)×85(H)mm                    |
| Net Weight                | 1.7kg                                    |
| Material                  | ABS enclosure and metal grille in white  |
| Mounting Way              | Quick installation by screw hanging hole |
| Gross Weight              | 17kg                                     |