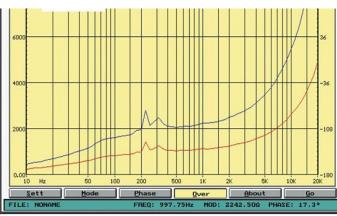

## Specification:

| Model                     | FWS-606                                  |
|---------------------------|------------------------------------------|
| Description               | Wall Mount Speaker                       |
| <b>Rated Power Output</b> | 3W/6W                                    |
| Line Input                | 100V or 70V                              |
| Frequency Response        | 130-15KHz                                |
| SPL(@1W/m)                | 92dB                                     |
| Speaker Unit              | 5" full range paper cone                 |
| Dimension                 | 312(W)×210(D)×85(H)mm                    |
| Net Weight                | 1.7kg                                    |
| Material                  | ABS enclosure and metal grille in white  |
| Mounting Way              | Quick installation by screw hanging hole |
| Gross Weight              | 17kg                                     |