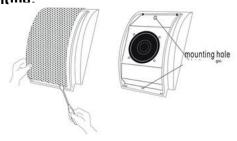

Wall Mount Speaker                       |
| <b>Rated Power Output</b> | 3W/6W                                    |
| Line Input                | 100V or 70V                              |
| Frequency Response        | 130-15KHz                                |
| SPL(@1W/m)                | 92dB                                     |
| Speaker Unit              | 5" full range paper cone                 |
| Dimension                 | 312(W)×210(D)×85(H)mm                    |
| Net Weight                | 1.7kg                                    |
| Material                  | ABS enclosure and metal grille in white  |
| Mounting Way              | Quick installation by screw hanging hole |
| Gross Weight              | 17kg                                     |

## Dimension & Mounting:









www.ftdaudio.com, info@ftdaudio.com

FTL