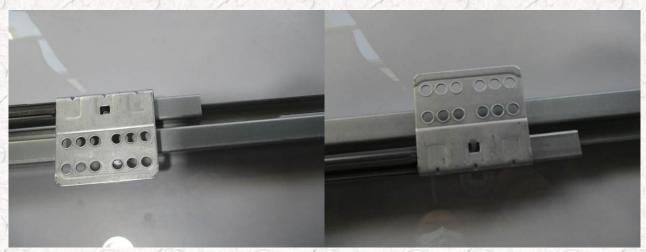

#### **REMARKS:**

1. for all the 4 items, all the area have scratch marks for the below components:

Website: www.fqc-inspection.com

| CONDITION OF      | LOADING LOC | CATION | ı         |   |        |          |  |
|-------------------|-------------|--------|-----------|---|--------|----------|--|
| Loading Location: | Factory     | 1      | Warehouse |   | Other  |          |  |
| Weather:          | Rainy       |        | Sunny     | 1 | Cloudy | Other    |  |
| Sheltered         | Yes         |        | No        | ✓ |        | THE YEAR |  |