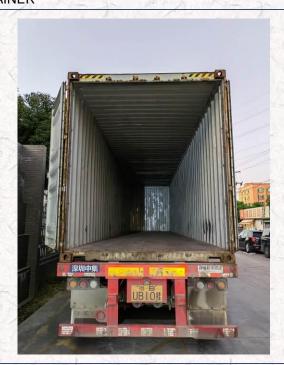

| CONTAINER | DETAILS       |           |              |                |  |
|-----------|---------------|-----------|--------------|----------------|--|
| Container | Container No. | # Coulded | Loaded Cargo |                |  |
| Туре      | Container No. | Seal No.  | Item No.     | Loaded Cartons |  |
| 20FEET    | TEMU2XXXX8    | XXXXX8179 | 117MM/84MM   | 621            |  |
|           | 5.4           |           | 1554         | 5.4            |  |

Website: www.fqc-inspection.com

Focus on Quality Control<sup>154</sup>

| Pick   |           | 150 100       | Se May Se        |      |
|--------|-----------|---------------|------------------|------|
| 40FEET | CBXXXX859 | OXXXXX373     | 199MM/84MM/167MM | 1267 |
|        | 4/54      | <b>プン</b> グラカ | *シンケート *シン       | 177  |