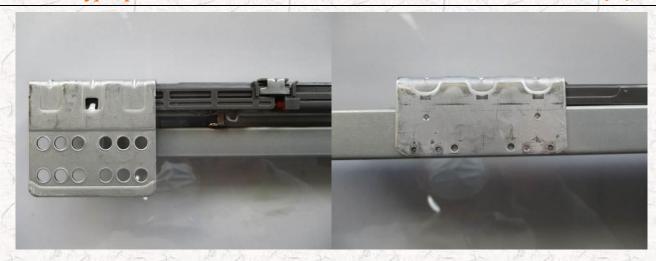

#### **REMARKS:**

1. for all the 4 items, all the area have scratch marks for the below components:

Website: www.fqc-inspection.com

| CONDITION OF      | LOADING LOC | CATION | ı         |   |        |          |  |
|-------------------|-------------|--------|-----------|---|--------|----------|--|
| Loading Location: | Factory     | 1      | Warehouse |   | Other  |          |  |
| Weather:          | Rainy       |        | Sunny     | 1 | Cloudy | Other    |  |
| Sheltered         | Yes         |        | No        | ✓ |        | THE YEAR |  |